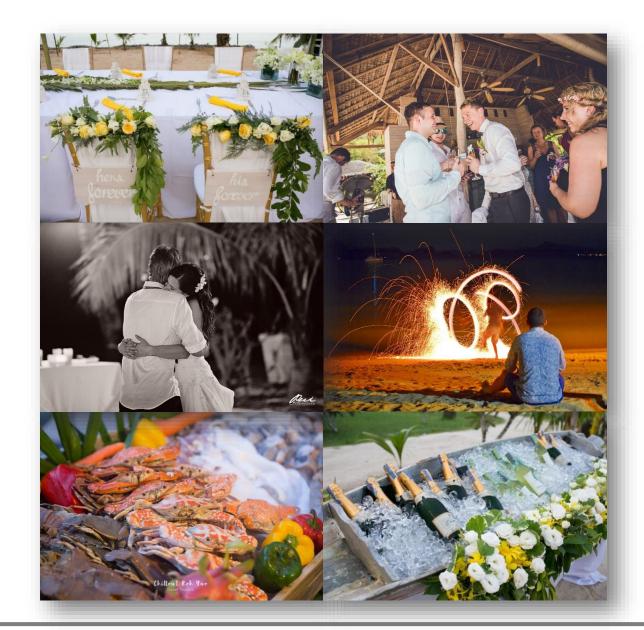

## 

"For those looking to have a wedding with guests attending, your first reception as a couple is extremely important. Entertain your guests as a married couple and celebrate with food and drink.

We can provide you with our services to aid your first reception to make this night one to remember."

Food & Beverage

CANAPE MENU (per person per hour)

| 0 | Set | А |
|---|-----|---|
|   |     |   |

- o Set B
- o Set C

SET MENU (per person)

- o Thai Set Menu
- o Western Set Menu
- o Seafood Set Menu

## BUFFET MENU (per person)

\*\*minimum for 20 guests\*\*

- o Thai Buffet Menu
- o Western Buffet Menu
- o Seafood Buffet Menu

start from THB 950++ start from THB 1250++ start from THB 1250++

start from THB 1350++

start from THB 850++

start from THB 1150++

start from THB 1350++

THB 490++

THB 590++

THB 690++

## BEVERAGE PACKAGE (per person, per hour)

\*\*minimum for 20 guests\*\*

| $\bigcirc$ | Open Bar 1 | start from | THB 250++  |
|------------|------------|------------|------------|
| $\bigcirc$ | Open Bar 2 | start from | THB 350++  |
| $\bigcirc$ | Open Bar 3 | start from | THB 650++  |
| 0          | Open Bar 4 | start from | THB 1050++ |