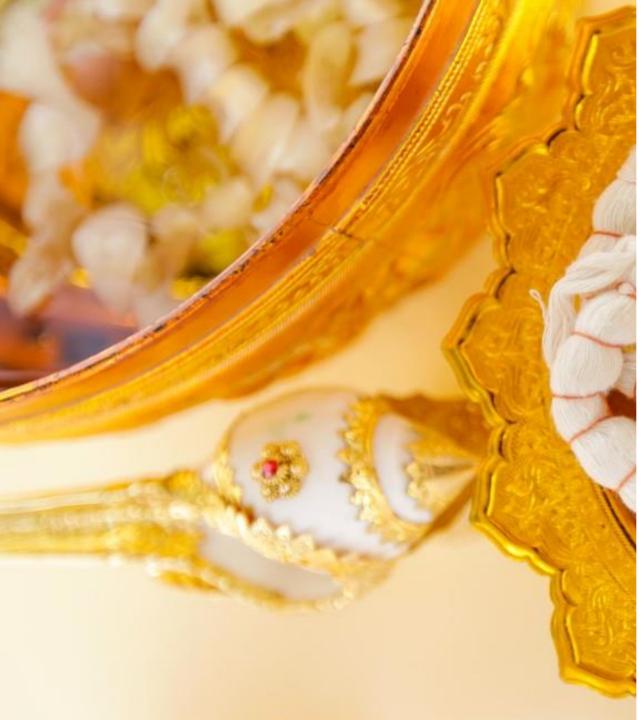

"Thai wedding is very festive affair. The traditional wedding ceremony starts with a long drum parade through the resort and then takes place in a Sala directly on the beach. The 'bonding ceremony' with flower chain connecting the hands of the bride and groom or between garlands on the couple's head is a key component of the ceremony"

Thai Package THB 90,000.-net

Package is inclusive of:

- 2 nights accommodation in TreeHouse Villa with daily breakfast
- Welcome drink upon arrival
- Traditional Thai venue set-up with fresh tropical flower décor
  - Hae Kaan Maak (traditional long drum procession)
  - Rod Nam Saang (traditional water blessing ceremony)
- Wedding arch for the ring exchange ceremony
- o One bouquet for bride
- o One buttonhole for groom
- o Wedding signboard
- Wedding cake
- o One bottle of sparkling wine for toast
- Love tree planting for bride & groom
- Wedding certificate from resort (non-legal)
- Honeymoon set-up in villa on the wedding day
- Roundtrip land & boat transfer (join transfer) from Yacht Haven Marina (Phuket) and/or Thalen Pier (Krabi) to the resort for wedding couple